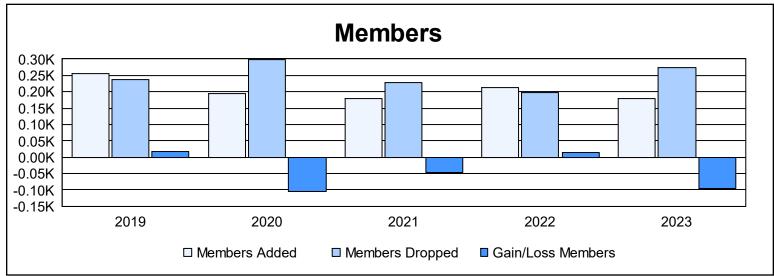

District 410 W As of June 2023 Cumulative

| Year      | New<br>Clubs | Dropped<br>Clubs | Gain/<br>Loss<br>Clubs | New<br>Members | Charter<br>Members | Reinstate<br>Members | Transfer<br>Members | Total<br>Member<br>Added | Total<br>Members<br>Dropped | Gain/<br>Loss<br>Members |
|-----------|--------------|------------------|------------------------|----------------|--------------------|----------------------|---------------------|--------------------------|-----------------------------|--------------------------|
| 2018-2019 | 2            | 0                | 2                      | 182            | 61                 | 5                    | 8                   | 256                      | 238                         | 18                       |
| 2019-2020 | 1            | 0                | 1                      | 144            | 32                 | 8                    | 11                  | 195                      | 299                         | -104                     |
| 2020-2021 | 0            | 2                | -2                     | 152            | 5                  | 10                   | 13                  | 180                      | 227                         | -47                      |
| 2021-2022 | 1            | 1                | 0                      | 158            | 32                 | 11                   | 12                  | 213                      | 199                         | 14                       |
| 2022-2023 | 1            | 0                | 1                      | 133            | 22                 | 10                   | 13                  | 178                      | 273                         | -95                      |
| Average   | 1            | 1                | 0                      | 154            | 30                 | 9                    | 11                  | 204                      | 247                         | -43                      |